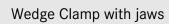

## KERN **AD 9085**

| Category          |             |
|-------------------|-------------|
| Brand             | Sauter      |
| Product categoriy | Clamp       |
| Product group     | Wedge Clamp |

| Construction                          |                                         |
|---------------------------------------|-----------------------------------------|
| Dimensions completely mounted (W×D×H) | 118×110×103 mm                          |
| Material                              | steel                                   |
| Mounting - force dissipation          | Threaded hole M6<br>External thread M12 |
| Tensile/compressive force [Max]       | 10 kN                                   |
| Maximum clamp width                   | 34 mm                                   |
| Clamping width                        | 10 mm                                   |